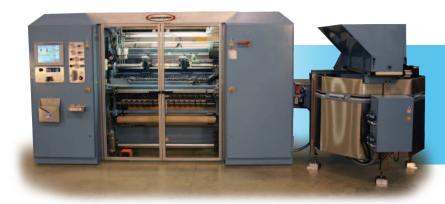

## **FEATURES**

- Fully Automatic Shaftless Slitter Rewinder
- Machine Widths from 20 to 54 inches
- 5/8 inch Minimum Rewind Core O.D. up to 1.25 inch O.D.
- Plasma Coated Idler Rollers for Linerless Stock

THE WIDEST
LINERLESS MACHINE
IN THE INDUSTRY